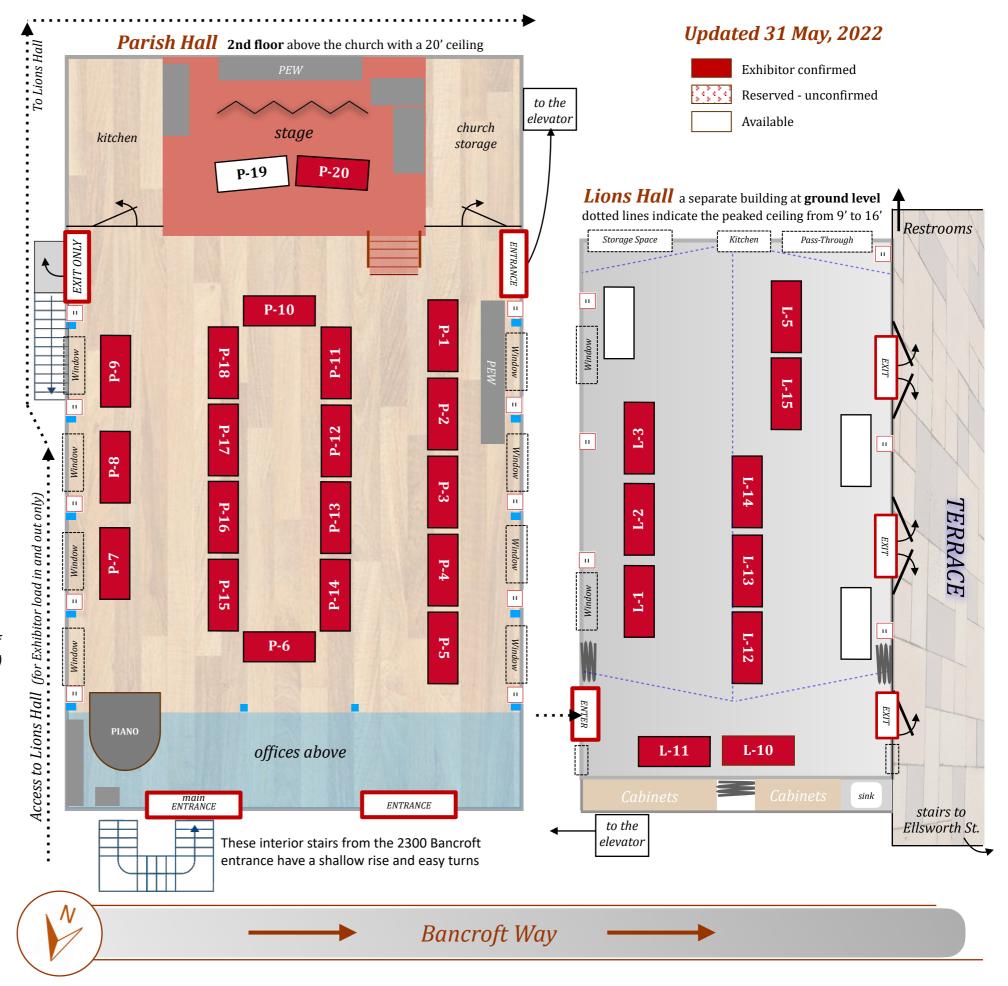

### Saturday, June 11

Exhibition Open: 10am to 5pm

Exhibitor Tear Down/Move Out: 5pm to 7pm

Tables are 6' x 30" (1.83 m x 76 cm)

(This map is to approximate scale; the number of tables and table positions are subject to change.)

- Ш
- Double electrical outlets (extensions available)
- 1000
- = Support beams between windows, rising from the floor to the ceiling at an 80° angle in the Parish Hall.

Exhibition coordinator Greta Haug-Hryciw exhibition@sfems.org
www.BerkeleyFestival.org